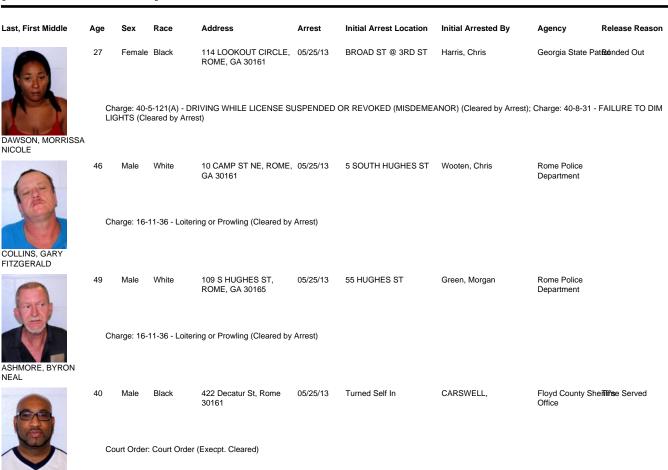

## **Floyd County Sheriff's Office**

Media Report 3 (Recurring)

Last, First Middle

NICOLE

COLLINS, GARY FITZGERALD

[Initial Arrest Date/Time] is between '2013-05-25 00:00:00' and '8000-12-31 23:59:59'



**GRIFFIN, MARLON** KEITH

ASHMORE, BYRON

NEAL



Court Order: Court Order (Cleared by Arrest)

Female White

23

35

174 LADY LOU ELLIS RD, 05/25/13

CAVE SPRING, GA 30124

HANNAH ANN



Female White 3 OAKWOOD ST, ROME, 05/25/13 102 HICKS DR Ellis, Casey Rome Police Bonded Out GA 30165 Department Charge: 16-8-14 - THEFT BY SHOPLIFTING - MISDEMEANOR (Cleared by Arrest)

bonding lobby

SELF IN, TURNED

Floyd County Sheriff's

Office

KNIGHT, SHANNON ANGELA



| 31 | Male | White | 6 IRON ST, ROME, GA<br>30161 | 05/25/13 | 4 IRON ST | SCHWARTZ, WILLIAM | Floyd County Sheriff's<br>Office |
|----|------|-------|------------------------------|----------|-----------|-------------------|----------------------------------|
|    |      |       |                              |          |