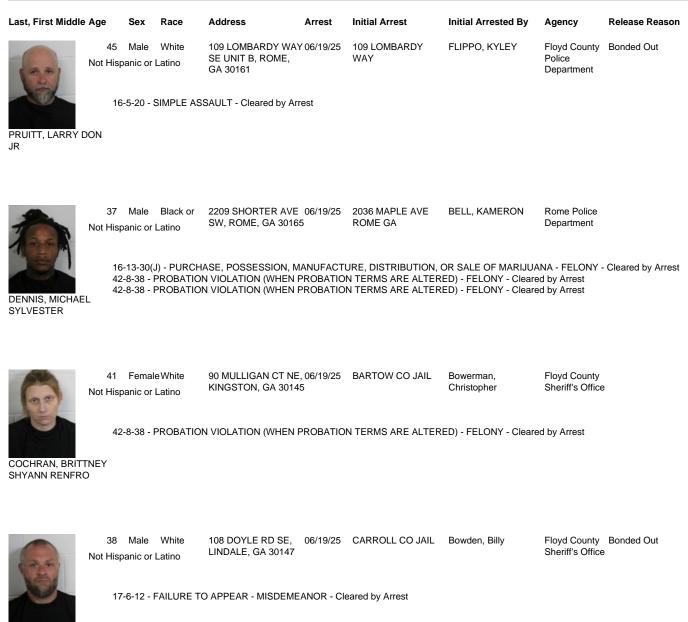

## **Floyd County Sheriff's Office**

Media Report 3 w photo(Recurring)

## Printed on June 20, 2025



WHITE, JONATHON MATTHEW

| Last, First Middle Age