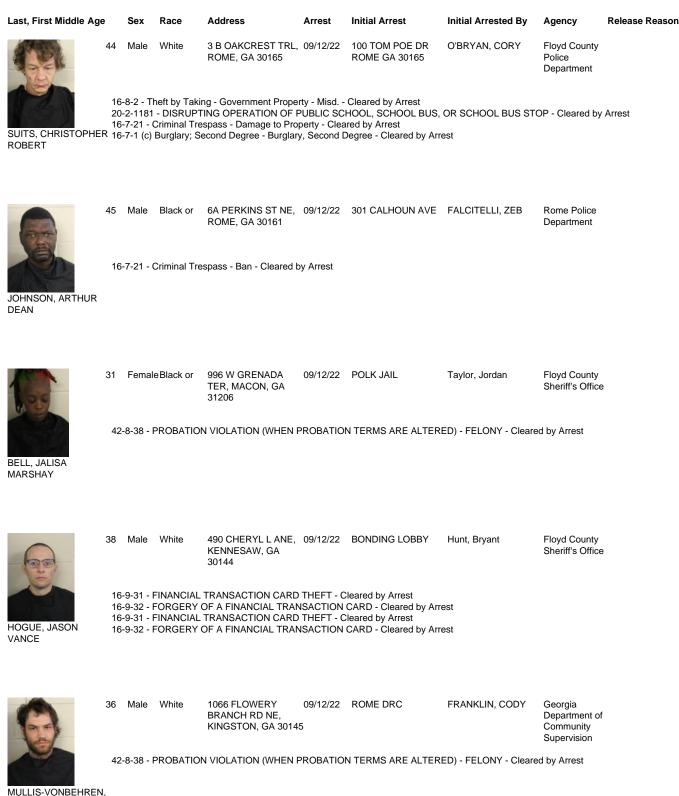

## **Floyd County Sheriff's Office**

Media Report 3 w photo(Recurring)



MULLIS-VONBEHREN, BRANDON GREGORY

| Last, First Middle Ag       | je S  | Sex     | Race                                | Address                                                                                          | Arrest       | Initial Arrest                                  | Initial Arrested By                 | Agency                                                              | Release Reason           |
|-----------------------------|-------|---------|-------------------------------------|--------------------------------------------------------------------------------------------------|--------------|-------------------------------------------------|-------------------------------------|---------------------------------------------------------------------|-----------------