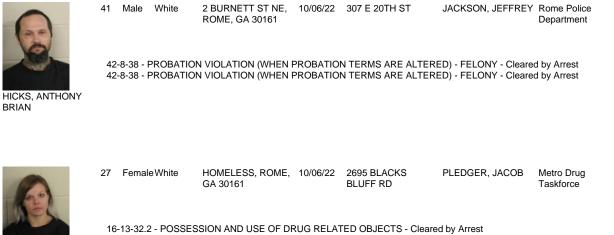

42-8-38 - PROBATION VIOLATION (WHEN PROBATION TERMS ARE ALTERED) - FELONY - Cleared by Arrest

ROME, GA 30161

CYSTRUNK, CHRISTREVIOUS ARMONII JR

16-13-30(J) - PURCHASE, POSSESSION, MANUFACTURE, DISTRIBUTION, OR SALE OF MARIJUANA - Cleared by Arrest 16-13-30(A) - POSSESSION OF METHAMPHETAMINE - Cleared by Arrest

BRIAN

| Last, First Middle Age                   | Sex                                              | Race                                               | Address                                                       | Arrest                                        | Initial Arrest                                                                         | Initial Arrested By                                                                        | Agency Release Reason       |
|------------------------------------------|--------------------------------------------------|----------------------------------------------------|---------------------------------------------------------------|-----------------------------------------------|----------------------------------------------------------------------------------------|--------------------------------------------------------------------------------------------|-----------------------------|
| 31                                       | Male                                             | White                                              | HOMELESS, ROME,<br>GA 30165                                   | 10/06/22                                      | 2695 BLACKS<br>BLUFF RD                                                                | PLEDGER, JACOB                                                                             | Metro Drug<br>Taskforce     |
| 16                                       | 6-13-30(                                         | J) - PURCH                                         | SION AND USE OF DF<br>ASE, POSSESSION, M<br>SSION OF METHAMPH | IANUFACTI                                     |                                                                                        | id by Arrest<br>DR SALE OF MARIJUA                                                         | NA - Cleared by Arrest      |
| 44                                       | Male                                             | White                                              | 214 PARK AVE SE,<br>LINDALE, GA 30147                         | 10/06/22                                      | 2695 BLACKS<br>BLUFF RD                                                                | PLEDGER, MISTY                                                                             | Metro Drug<br>Taskforce     |
| 10<br>10<br>PEEK, CECIL LYNN JR 10<br>10 | 6-13-30()<br>6-13-31 -<br>6-13-30()<br>6-13-30() | B) - POSSE<br>TRAFFICK<br>B) - POSSE<br>A) - POSSE | SSION OF METHAMPI                                             | HETAMINE<br>EGAL DRUC<br>HETAMINE<br>HETAMINE | WITH INTENT TO DIS<br>GS, MARIJUANA, OR M<br>WITH INTENT TO DIS<br>- Cleared by Arrest | IETHAMPHETAMINE -<br>TRIBUTE - Cleared by /<br>IETHAMPHETAMINE -<br>TRIBUTE - Cleared by / | Arrest<br>Cleared by Arrest |
| 50                                       | Femal                                            | eWhite                                             | 2695 BLACKS BLUFF<br>RD SW, ROME, GA<br>30161                 | - 10/06/22                                    | 2695 BLACKS<br>BLUFF RD                                                                | PLEDGER, MISTY                                                                             | Metro Drug<br>Taskforce     |
| JENKINS, CATHERINE<br>RUTH               | 5-13-30( <i>i</i>                                | A) - POSSE                                         | SSION OF METHAMPI                                             | HETAMINE                                      | - Cleared by Arrest                                                                    |                                                                                            |                             |
| 22                                       | Femal                                            | eWhite                                             | 39 SHADE TREE LN<br>SW, ROME, GA 3016                         |                                               | 38 SHADE TREE<br>LANE                                                                  | DAVIS, SHAUN                                                                               | Rome Police<br>Department   |
| STARNES, SUMMER<br>MCKENZIE              | 6-5-21 - <i>i</i>                                | Aggravated                                         | Assault - Cleared by Ar                                       | rest                                          |                                                                                        |                                                                                            |                             |
| 51                                       | Male                                             | White                                              | 2025 MAPLE AVE<br>SW, ROME, GA 3016                           |                                               | 2031 MAPLE AVE                                                                         | HUNTER, JOHN                                                                               | Rome Police<br>Department   |
|                                          |                                                  |                                                    |                                                               |                                               | JRE, DISTRIBUTION, (<br>Degree - Cleared by Arr                                        |                                                                                            | NA - Cleared by Arrest      |