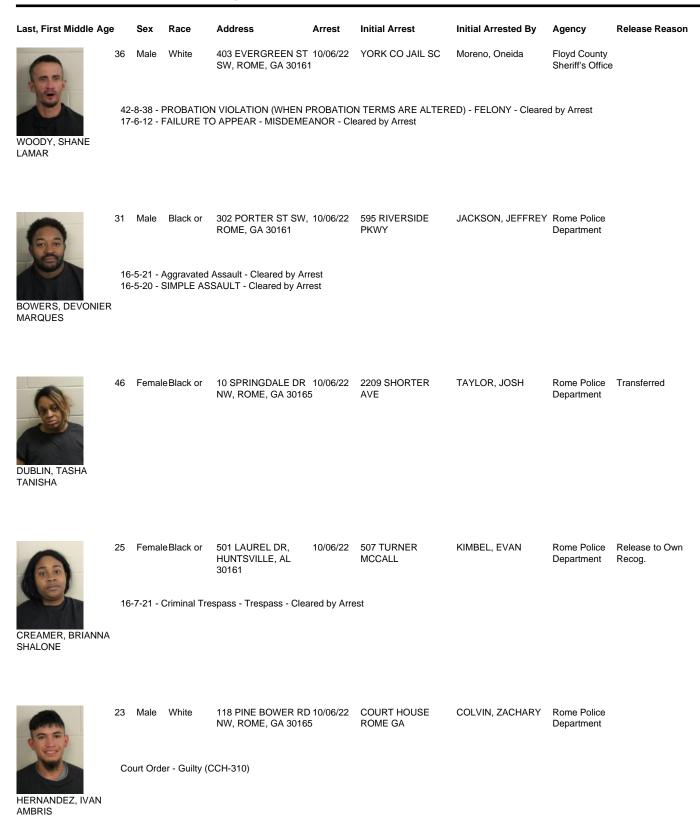

## **Floyd County Sheriff's Office**

Media Report 3 w photo(Recurring)

## Printed on October 7, 2022

| Last, First Middle Age       |            | Sex                  | Race                     | Address                                                    | Arrest                              | Initial Arrest                                    | Initial Arrested By  | Agency                                              | Release Reason           |
|------------------------------|------------|----------------------|--------------------------|------------------------------------------------------------|-------------------------------------|---------------------------------------------------|----------------------|-----------------------------------------------------|--------------------------|
| DUVALL, SHELBY<br>MARIE      | 27<br>Co   |                      | eWhite<br>er - Guilty (( | 75 WEATHINGTON<br>RD SW, ROME, GA<br>30165<br>CCH-310)     | 10/06/22                            | COURT HOUSE<br>ROME                               | Downs, Whitney       | Floyd County<br>Sheriff's Office                    | 3                        |
| DURRELL, LAKAJA<br>CHAMPELLE | 19<br>16-  |                      | eBlack or<br>THEFT BY S  | 10 TOPAZ DR NE,<br>ROME, GA 30161<br>SHOPLIFTING (\$500 or | 10/06/22<br>r Less) - MI            | 825<br>CARTERSVILLE<br>HWY<br>SDEMEANOR - Cleared | STALLINGS, SAM       | Rome Police<br>Department                           | Release to Own<br>Recog. |
| JOHNSON, KA-BRISI<br>SHANTA  |            |                      | eBlack or<br>THEFT BY S  | 10 TOPAZ DR NE,<br>ROME, GA 30161<br>SHOPLIFTING (\$500 or | 10/06/22<br>r Less) - MI            | 825<br>CARTERSVILLE<br>HWY<br>SDEMEANOR - Cleared | STALLINGS, SAM       | Rome Police<br>Department                           | Release to Own<br>Recog. |
| BINKLEY, HALLZIE<br>TAYLOR   | 27<br>15-  | Femal<br>-6-8(5) -   |                          | 10 WALNUT ST SE,<br>ARAGON, GA 30104<br>PT OF SUPERIOR COL | 10/06/22<br>JRT - Cleard            | GLENVIEW DR<br>ROME GA<br>ed by Arrest            | MATTHEWS,<br>RICHARD | Floyd County<br>Police<br>Department                |                          |
| MILLS, CEDRIC ORF<br>SR      | 16-<br>16- | -13-32.2<br>-13-30(A | A) - POSSE               | SSION OF COCAINE -                                         | RUG RELA <sup>-</sup><br>Cleared by | PRISON<br>FED OBJECTS - Cleare                    |                      | Floyd County<br>Sheriff's Office<br>eared by Arrest |                          |